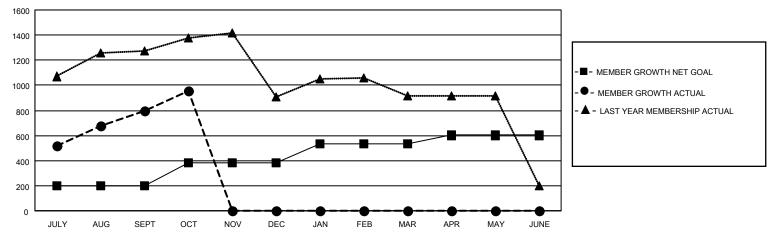

#### GOALS AND ACTUAL MEMBERS CUMULATIVE

| DROPPED CLUBS: 0 |     | 155 CLUBS OF 303 ADDED 1 OR MORE | GENDER DISTRIBUTION             |                |       |
|------------------|-----|----------------------------------|---------------------------------|----------------|-------|
|                  |     | NEW MEMBERS                      | MALE                            | 5,186 (72.99%) |       |
|                  |     |                                  | FEMALE                          | 1,919 (27.01%) |       |
| DROPPED MEMBERS  |     |                                  |                                 |                |       |
| DECEASED         | 0   | CLICK HERE FOR CUMULATIVE        | TOTAL FAMILY UNIT MEMBERS       |                | 4,979 |
| CLUB CANCELLED 0 |     | MEMBERSHIP DATA                  |                                 |                | 3,315 |
| OTHER            | 194 | II II                            | FAMILY MEMBERS PAYING HALF DUES |                | 3,313 |
| TOTAL            | 194 |                                  |                                 |                |       |

## District 325A1

| Clubs         |               |             |               | Members               |                        |                         |                                                    |  |
|---------------|---------------|-------------|---------------|-----------------------|------------------------|-------------------------|----------------------------------------------------|--|
|               | RESULTS FOR   | R 2020-2021 |               | RESULTS FOR 2020-2021 |                        |                         |                                                    |  |
| QUARTER       | NEW CLUB GOAL | NEW CLUBS   | DROPPED CLUBS | QUARTER MEMI          | BER GROWTH NET<br>GOAL | MEMBER GROWTH<br>ACTUAL | DROPPED<br>MEMBERS ACTUAL<br>(including transfers) |  |
| JULY/AUG/SEPT | 11            | 23          | 0             | JULY/AUG/SEPT         | 200                    | 973                     | 165                                                |  |
| OCT/NOV/DEC   | 8             | 6           | 0             | OCT/NOV/DEC           | 180                    | 190                     | 30                                                 |  |
| JAN/FEB/MAR   | 6             | 0           | 0             | JAN/FEB/MAR           | 150                    | 0                       | 0                                                  |  |
| APR/MAY/JUNE  | 0             | 0           | 0             | APR/MAY/JUNE          | 71                     | 0                       | 0                                                  |  |