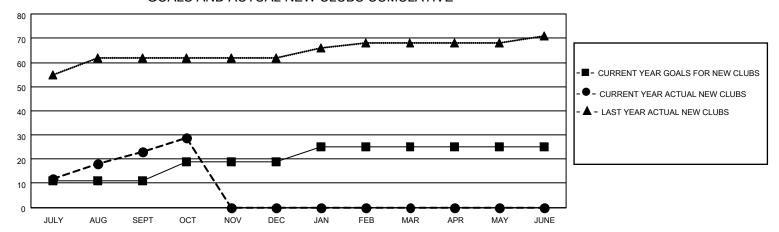

### GOALS AND ACTUAL NEW CLUBS CUMULATIVE

## District 325A1

| Clubs         |               |             |               | Members               |                        |                         |                                                    |  |
|---------------|---------------|-------------|---------------|-----------------------|------------------------|-------------------------|----------------------------------------------------|--|
|               | RESULTS FOR   | R 2020-2021 |               | RESULTS FOR 2020-2021 |                        |                         |                                                    |  |
| QUARTER       | NEW CLUB GOAL | NEW CLUBS   | DROPPED CLUBS | QUARTER MEMI          | BER GROWTH NET<br>GOAL | MEMBER GROWTH<br>ACTUAL | DROPPED<br>MEMBERS ACTUAL<br>(including transfers) |  |
| JULY/AUG/SEPT | 11            | 23          | 0             | JULY/AUG/SEPT         | 200                    | 973                     | 165                                                |  |
| OCT/NOV/DEC   | 8             | 6           | 0             | OCT/NOV/DEC           | 180                    | 190                     | 30                                                 |  |
| JAN/FEB/MAR   | 6             | 0           | 0             | JAN/FEB/MAR           | 150                    | 0                       | 0                                                  |  |
| APR/MAY/JUNE  | 0             | 0           | 0             | APR/MAY/JUNE          | 71                     | 0                       | 0                                                  |  |